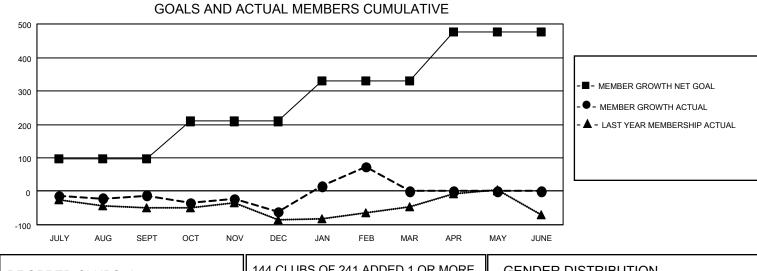

## LOCATION: CANADA

GMT: OPEN

GMT CA NA

| Clubs                 |               |           |               | Members               |                           |                         |                                                    |  |  |
|-----------------------|---------------|-----------|---------------|-----------------------|---------------------------|-------------------------|----------------------------------------------------|--|--|
| RESULTS FOR 2023-2024 |               |           |               | RESULTS FOR 2023-2024 |                           |                         |                                                    |  |  |
| QUARTER               | NEW CLUB GOAL | NEW CLUBS | DROPPED CLUBS | QUARTER               | MEMBER GROWTH NET<br>GOAL | MEMBER GROWTH<br>ACTUAL | DROPPED<br>MEMBERS ACTUAL<br>(including transfers) |  |  |
| JULY/AUG/SEPT         | 0             | 1         | 1             | JULY/AUG/SEP          | РТ 96                     | 112                     | 112                                                |  |  |
| OCT/NOV/DEC           | 3             | 0         | 1             | OCT/NOV/DEC           | 113                       | 182                     | 218                                                |  |  |
| JAN/FEB/MAR           | 2             | 4         | 0             | JAN/FEB/MAR           | 121                       | 284                     | 131                                                |  |  |
| APR/MAY/JUNE          | 1             | 0         | 0             | APR/MAY/JUNE          | 146                       | 0                       | 0                                                  |  |  |

- CURRENT YEAR ACTUAL NEW CLUBS

▲ - LAST YEAR ACTUAL NEW CLUBS

| DROPPED CLUBS: 2 |     | 144 CLUBS OF 241 ADDED 1 OR MORE | GENDER DISTRIBUTION        |                |       |
|------------------|-----|----------------------------------|----------------------------|----------------|-------|
|                  |     | NEW MEMBERS                      | MALE                       | 3,203 (59.57%) |       |
| DROPPED MEMBERS  |     |                                  | FEMALE                     | 2,174 (40.43%) |       |
| DROFFED MEMBERS  |     |                                  |                            |                |       |
| DECEASED         | 67  | CLICK HERE FOR CUMULATIVE        | TOTAL FAMILY UNIT MEMBERS  |                | 1,113 |
| CLUB CANCELLED 4 |     | MEMBERSHIP DATA                  |                            |                | (     |
| OTHER 390        |     |                                  | FAMILY MEMBERS PAYING HALF |                | 571   |
| TOTAL            | 461 |                                  | DOLO                       |                |       |