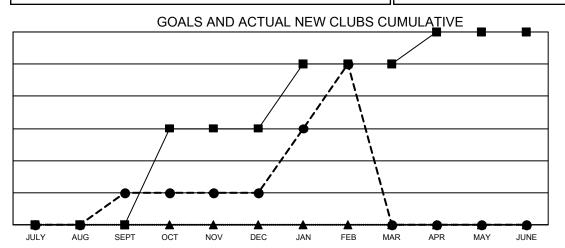

## LOCATION: CANADA

GMT: OPEN

GMT CA NA

| Clubs                 |               |           |               | Members               |                           |                         |                                                    |  |  |
|-----------------------|---------------|-----------|---------------|-----------------------|---------------------------|-------------------------|----------------------------------------------------|--|--|
| RESULTS FOR 2023-2024 |               |           |               | RESULTS FOR 2023-2024 |                           |                         |                                                    |  |  |
| QUARTER               | NEW CLUB GOAL | NEW CLUBS | DROPPED CLUBS | QUARTER               | MEMBER GROWTH NET<br>GOAL | MEMBER GROWTH<br>ACTUAL | DROPPED<br>MEMBERS ACTUAL<br>(including transfers) |  |  |
| JULY/AUG/SEPT         | 0             | 1         | 1             | JULY/AUG/SEP          | РТ 96                     | 112                     | 112                                                |  |  |
| OCT/NOV/DEC           | 3             | 0         | 1             | OCT/NOV/DEC           | 113                       | 182                     | 218                                                |  |  |
| JAN/FEB/MAR           | 2             | 4         | 0             | JAN/FEB/MAR           | 121                       | 284                     | 131                                                |  |  |
| APR/MAY/JUNE          | 1             | 0         | 0             | APR/MAY/JUNE          | 146                       | 0                       | 0                                                  |  |  |

- CURRENT YEAR ACTUAL NEW CLUBS

▲ - LAST YEAR ACTUAL NEW CLUBS

| DROPPED CLUBS: 2 |     | 144 CLUBS OF 241 ADDED 1 OR MORE | GENDER DISTRIBUTION        |                |       |
|------------------|-----|----------------------------------|----------------------------|----------------|-------|
|                  |     | NEW MEMBERS                      | MALE                       | 3,203 (59.57%) |       |
| DROPPED MEMBERS  |     |                                  | FEMALE                     | 2,174 (40.43%) |       |
| DROFFED MEMBERS  |     |                                  |                            |                |       |
| DECEASED         | 67  | CLICK HERE FOR CUMULATIVE        | TOTAL FAMILY UNIT MEMBERS  |                | 1,113 |
| CLUB CANCELLED 4 |     | MEMBERSHIP DATA                  |                            |                | (     |
| OTHER 390        |     |                                  | FAMILY MEMBERS PAYING HALF |                | 571   |
| TOTAL            | 461 |                                  | DOLO                       |                |       |